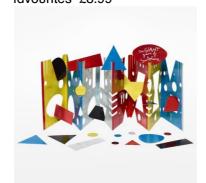

Herve Tullet Giant Game of Sculpture £19.95

Boskke Cube Self watering herb planter £47.50

Royal Copenhagen Mugs and Espresso cups from £12

Pop out birds from Studio Roof £4.50

Match Garden City for tiny green fingers £4.50